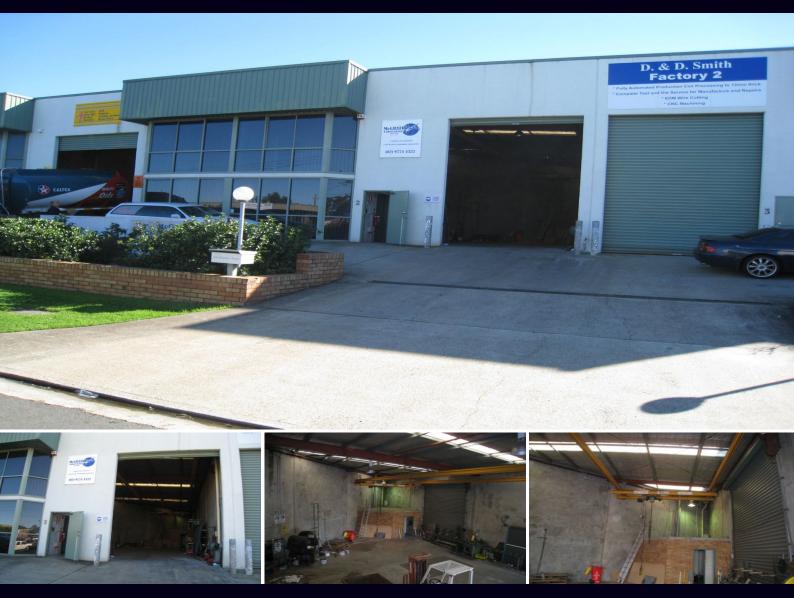

## **Padstow**

## **GOOD THINGS COME IN SMALL PACKAGES**

- Functional warehouse & office facility
- Ground floor showroom
- First floor office
- Overhead 1.5 tonne Eilbeck crane
- Three phase power
- Direct street driveway access
- 300 metres to M5 motorway
- 4 car spaces
- Available July 2012
- Call now to inspect

For further details &/or an inspection please call the team at Brookes Partners on 9546 8666 or 0412 001 650.

Type : Industrial Building Size: 287 sqm

View : https://www.brookes.net.au/lease/nsw/ca

nterburybankstown/padstow/commercial/i