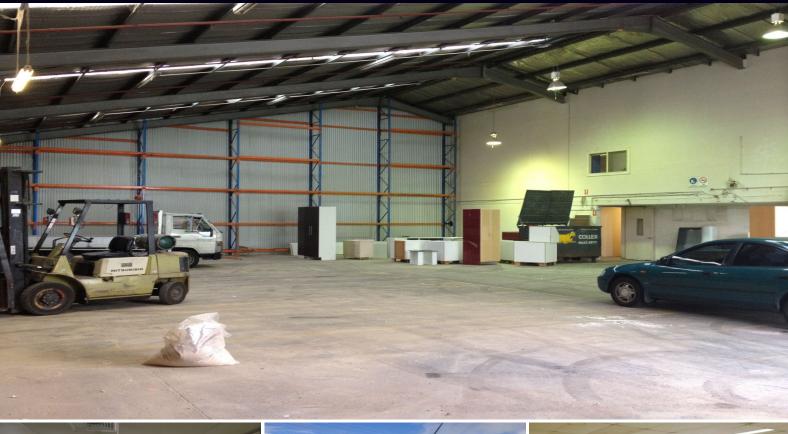

## 867 Square metres CLOSE TO STATION

- Available Now
- Cheap rental
- Warehouse & office/showroom
- 3 Phase power
- Close to station
- High clearance
- 6 metre wide roller shutter

For further details &/or an inspection please call the team at Brookes Partners on 9546 8666 or David on 0414 283 278.

Type : Industrial Building Size: 867 sqm

View: https://www.brookes.net.au/lease/nsw/ca

nterburybankstown/villawood/commercial/

industrial/5755656

**David Halyard** m: 0434 742 222

o: 9546 8666

e: davidh@brookes.net.au