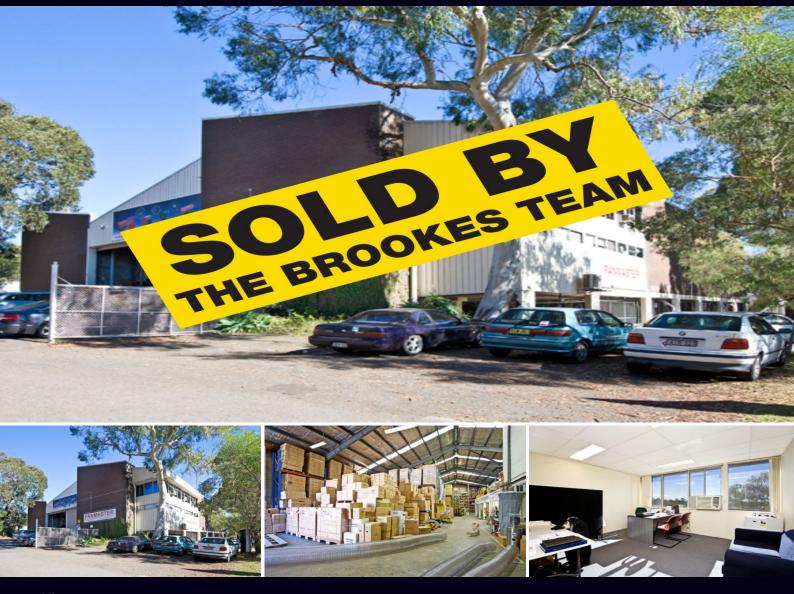

## STREET FRONT WAREHOUSE, OFFICE, SHOWROOM and PLENTY OF PARKING

Prominent Street front industrial facility situate in the heart of the Kirrawee's industrial precinct.

- Solid brick & concrete construction
- Clear span warehouse with container access
- Formal office & Showroom
- Amenities including lunchroom
- Heavy power
- Flexible industrial zoning, will suit many uses
- Plenty of undercover secured parking

## Type : Industrial Building Size: 890 sqm

View

: https://www.brookes.net.au/sale/nsw/suth erland/kirrawee/commercial/industrial/575 5655

Jon Brookes m: 0416 069 169 o: 9544 5555 e: jb@brookes.net.au