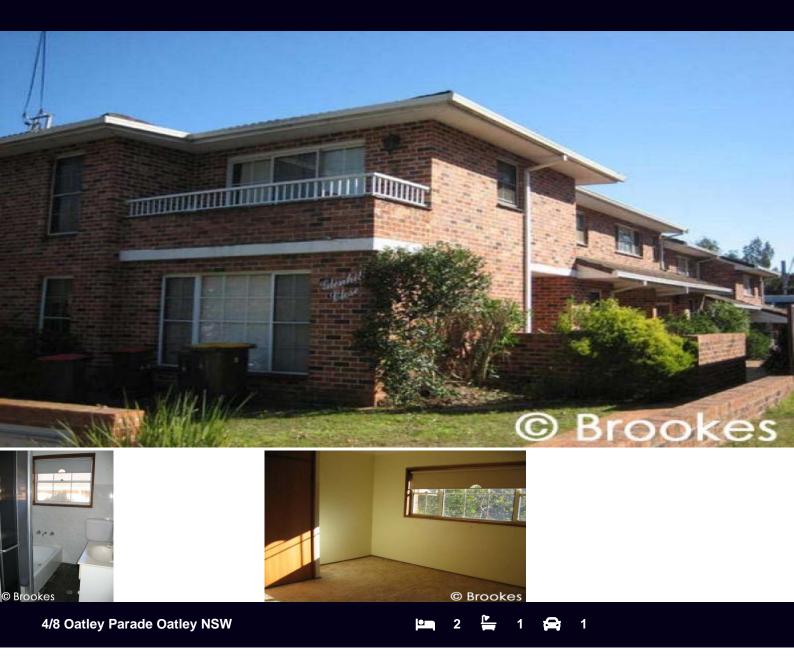

## **CURRENTLY PROCESSING APPLICATIONS**

CURRENTLY PROCESSING APPLICATIONS

Well presented two bedroom townhouse featuring:

- Combined lounge and dining room
- Updated kitchen
- Internal laundry with dryer
- Good sized rooms with built in wardrobes
- Modern bathroom
- Single lock up garage
- Close to all amenities.