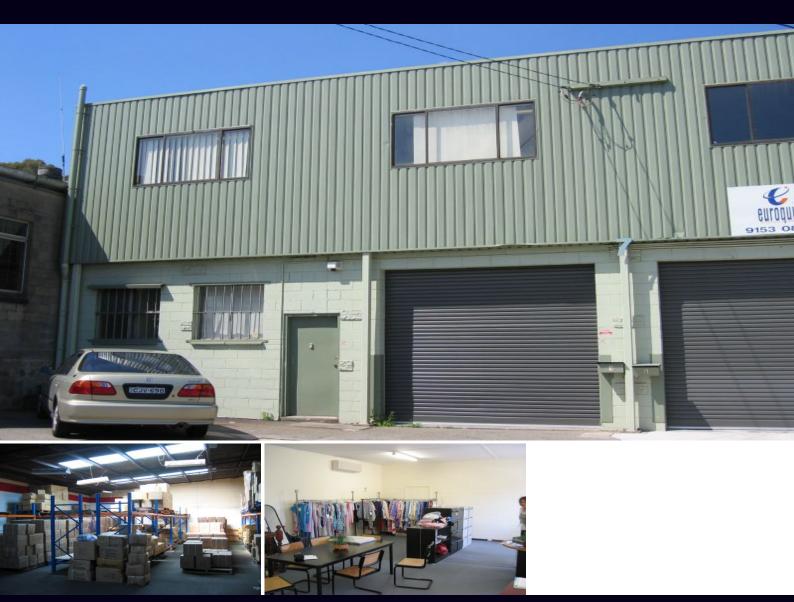

## LEASE ONE OR BOTH

-Part of two adjoining units -Lease on or combine both -Ideal layout -Excellent location -Close to Hurstville

- -Easy access to m5
- -Lasy access to mo

For further details &/or an inspection please call the team at Brookes Partners on 9546 8666 or Rod on 0451 822 228.

Type : Industrial Building Size: 295 sqm

View

: https://www.brookes.net.au/lease/nsw/stgeorge/peakhurst/commercial/industrial/5 755639

**David Halyard** 

m: 0434 742 222 o: 9546 8666 e: davidh@brookes.net.au **Craig Atkinson** m: 0412 001 650 o: 9546 8666 e: craig@brookes.net.au