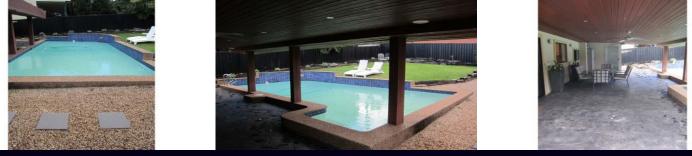

### LEASED

This spacious modern family home will truly impress on first inspection. Features Include:-

- Four bedrooms with built in wardrobes to three bedrooms
- Large separate lounge room
- Kitchen with dishwasher and stainless steel appliances
- Dining area with timber floors
- Large external laundry with second toilet
- Split system air conditioner
- Alfresco dining area overlooking in ground swimming pool
- Double lock up garage
- Quiet location