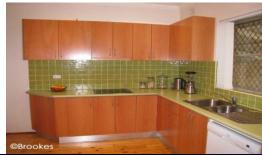

## **CURRENTLY PROCESSING APPLICATIONS**

Bright & sunny elevated three bedroom home over looking the golf course featuring built in wardrobes to all bedrooms, good sized living area, dining, renovated kitchen with dishwasher, renovated bathroom, large entertainment area, air conditioner, timber floorboards, laundry with extra toilet and lock up garage. Sorry no pets.