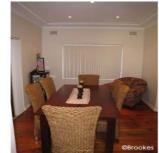

## THREE BEDROOM HOME OVERLOOKING GOLF COURSE

Bright & sunny elevated three bedroom home overlookingthe golf course featuring built in wardrobes to all bedrooms, good sized livingarea, dining, renovated kitchen with dishwasher, renovated bathroom, large entertainment area, air conditioner, timber floorboards, laundry with extratoilet and lock up garage. Sorry no pets.