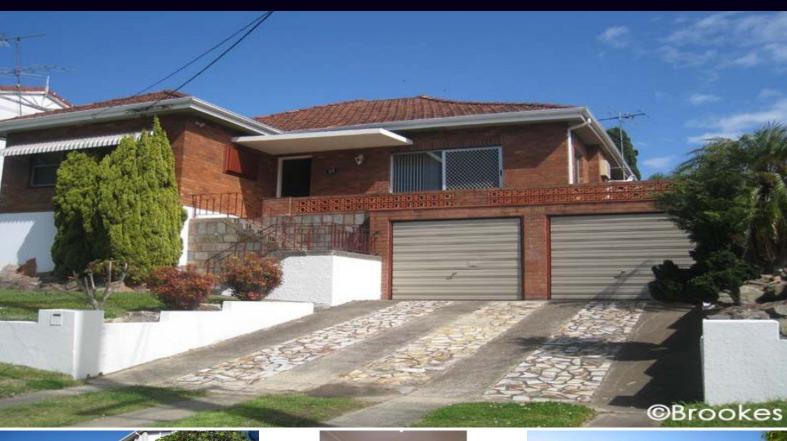

## THREE BEDROOM HOME OVERLOOKING GOLF COURSE

Bright & sunny elevated three bedroom home overlookingthe golf course featuring built in wardrobes to all bedrooms, good sized livingarea, dining, renovated kitchen with dishwasher, renovated bathroom, large entertainment area, air conditioner, timber floorboards, laundry with extratoilet and lock up garage. Sorry no pets.