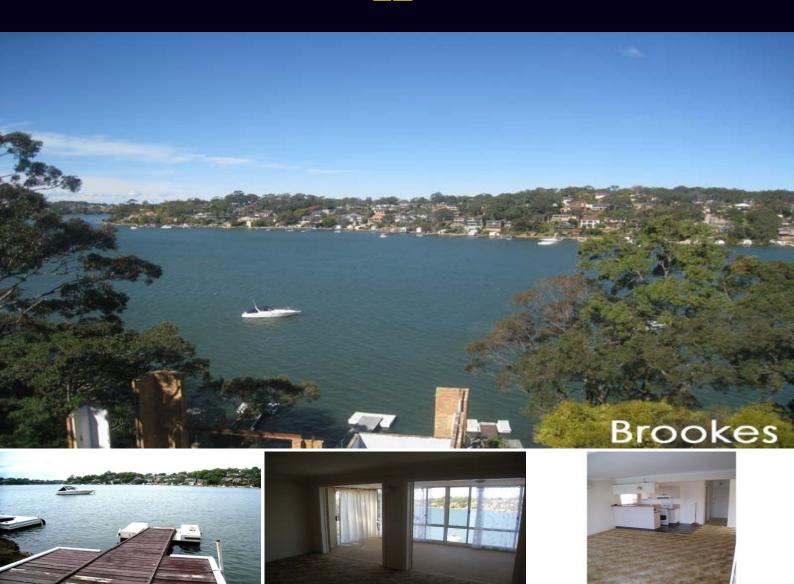

## TWO BEDROOM WATERFRONT

Two bedroom home with built-ins featuring open plan lounge/dining, galley kitchen, bathroom with corner spa bath, laundry with second toilet, sunroom/ office with magnificent views of the Georges River and a private walkway which leads to deep water front access. Property is also close to schools, shops, parks and transport.