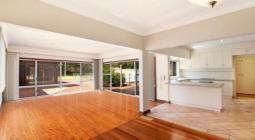

- \* Light filled open plan living areas
- \* Wrap around spacious kitchen with quality stainless steel appliances
- \* Separate rumpus/cabana with wet bar, suits games room
- \* All bedrooms with built-ins, plus powered attic used as study
- \* High ceilings, fireplace, polished floorboards, glass bricks, gas outlets, air conditioning
- \* Rear garden with covered alfresco dining and level lawns
- \* In-ground pool with sleek frameless glass pool fence
- \* Double carport and extra off street parking
- \* Close to Caringbah station, shops and several local