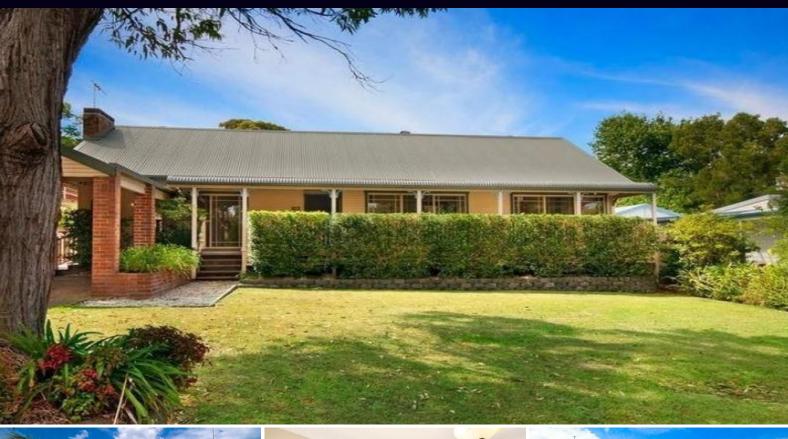

31 Epacris Avenue CARINGBAH NSW

## **Currently Processing Applications**

**Currently Processing Applications** 

Spreading over an expansive north to rear block of 1,132sqm, this generous family residence is both a private haven and classic entertainer, with multiple indoor/outdoor living areas. Features include:

- \* Light filled open plan living areas
- \* Wrap around spacious kitchen with quality stainless steel appliances
- \* Separate rumpus/cabana with wet bar, suits games room
- \* All bedrooms with built-ins, plus powered attic used as study
- \* High ceilings, fireplace, polished floorboards, glass bricks, gas outlets, air conditioning
- \* Rear garden with covered alfresco dining and level lawns
- \* In-ground pool with sleek frameless glass pool fence
- \* Double carport and extra off street parking
- \* Close to Caringbah station, shops and several local