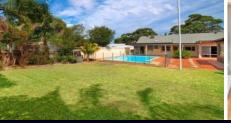

- \* Light filled open plan living areas
- \* Wrap around spacious kitchen with quality stainless steel appliances
- \* Separate rumpus/cabana with wet bar, suits games room
- \* All bedrooms with built-ins, plus powered attic used as study
- \* High ceilings, fireplace, polished floorboards, glass bricks, gas outlets, air conditioning
- \* Rear garden with covered alfresco dining and level lawns
- \* In-ground pool with sleek frameless glass pool fence
- \* Double carport and extra off street parking
- \* Close to Caringbah station, shops and several local