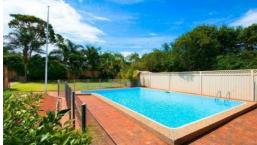

- \* Light filled open plan living areas
- \* Wrap around spacious kitchen with quality stainless steel appliances
- \* Separate rumpus/cabana with wet bar, suits games room
- \* All bedrooms with built-ins, plus powered attic used as study
- \* High ceilings, fireplace, polished floorboards, glass bricks, gas outlets, air conditioning
- \* Rear garden with covered alfresco dining and level lawns
- \* In-ground pool with sleek frameless glass pool fence
- \* Double carport and extra off street parking
- \* Close to Caringbah station, shops and several local