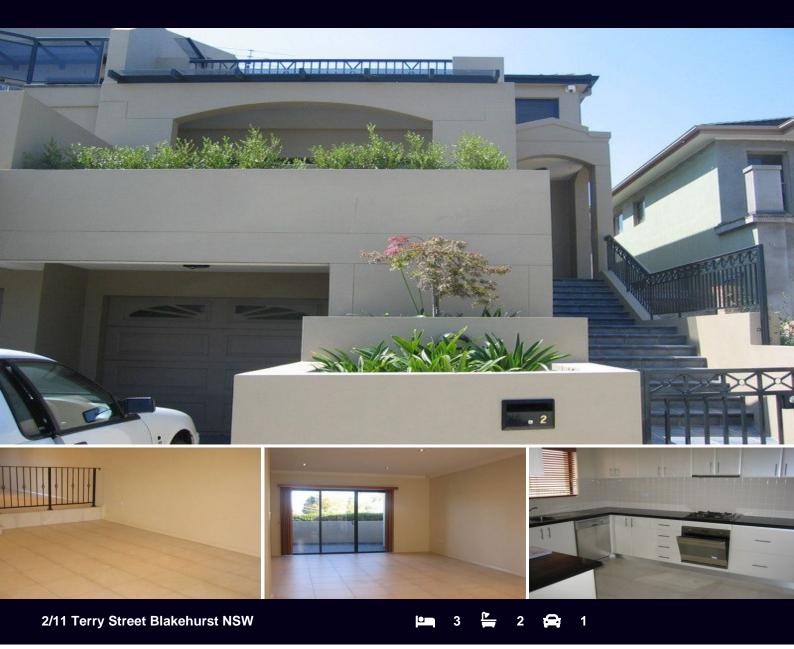

## **EXECUTIVE STYLE DUPLEX**

NEAR NEW executive style three bedroom duplex. Features include:

\* All three bedrooms offer mirrored built-in wardrobes with the main offering an ensuite

- \* Two large balconies with district views
- \* Large granite kitchen with gas cooking and dishwasher
- \* Spacious tiled lounge and dining areas
- \* Security alarm
- \* Ducted air conditioning
- \* Internal access from the large lock up garage

Immaculate throughout this home will impress.

Available 27th August 2009.

For further details and/or to arrange an inspection call Kim from Brookes Partners on 9546 8666 or 0411 38 0010.