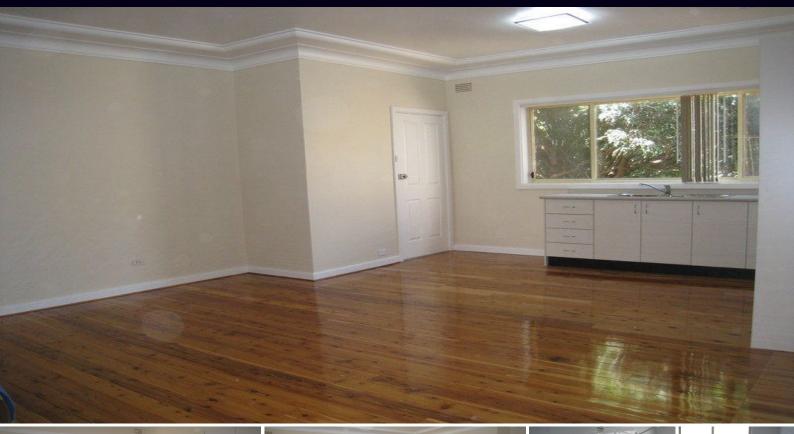

## **IMMACULATELY RENOVATED THROUGHOUT**

Completely refurbished throughout this spacious and sunny apartment located above shops, boasts:

- \* Polished timber floorboards throughout
- \* New kitchen with stainless steel appliances
- \* New light fittings
- \* New internal laundry
- \* New light fittings
- \* Built in wardrobes to both bedrooms
- \* Off street parking for one vehicle