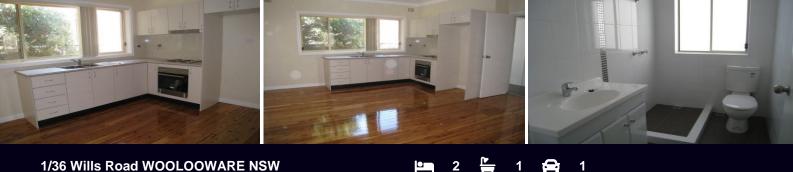

## **IMMACULATELY RENOVATED THROUGHOUT**

Completely refurbished throughout this spacious and sunny apartment located above shops, boasts:

- \* Polished timber floorboards throughout
- \* New kitchen with stainless steel appliances
- \* New light fittings
- \* New internal laundry
- \* New light fittings
- \* Built in wardrobes to both bedrooms
- \* Off street parking for one vehicle