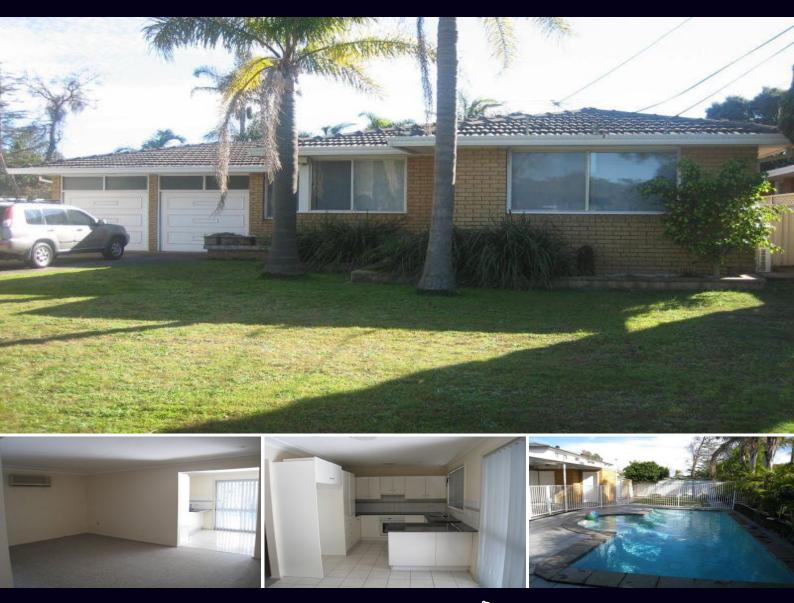

## FOUR BEDROOM BRICK HOME

Well presented full brick four bedroom home. Featuring renovated kitchen and bathroom with separate toilet, tiled dining area, air conditioning, two bedrooms with built in wardrobes, in ground pool with paved entertaining area, sunny living area, low maintenance rear yard with second toilet and separate shower and a double lock up garage. Opposite sports oval and parks. Available 25/07/2008. Type : House