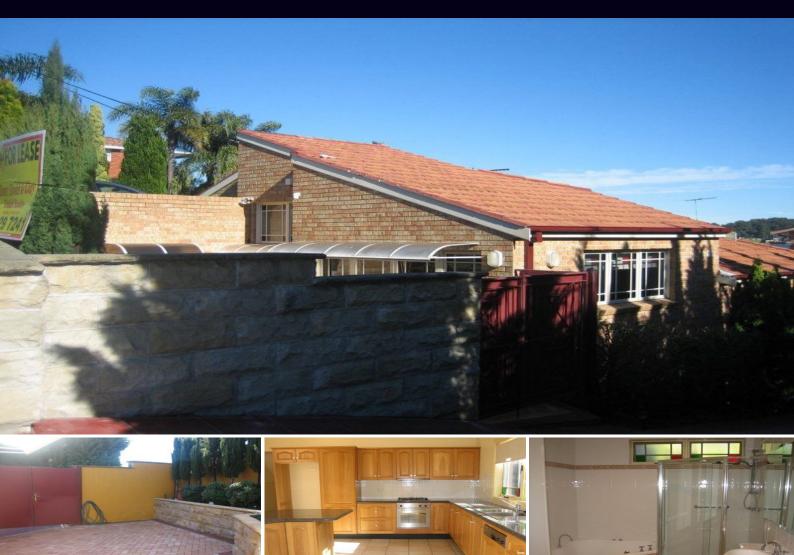

## IMMACULATE FULL BRICK HOME WITH WATERVIEWS

The best three bedroom on the market....

In this secluded waterfront location and only a stoll from Beverley Park Golf Course, parks and beachfront is this immaculate three bedroom home. Featuring large gourmet kitchen with dishwasher, tiled living room, three bedrooms with mirrored built in wardrobes, modern bathroom with spa, air conditioning, security alarm system, and private courtyard perfect for entertaining.

Additional storage area also available.

Available NOW.

To arrange an inspection please call Kim of Brookes Partners Real Estate on 0411 38 0010.

Type: House Bond: 1,800

**View**: https://www.brookes.net.au/lease/nsw/st-george/