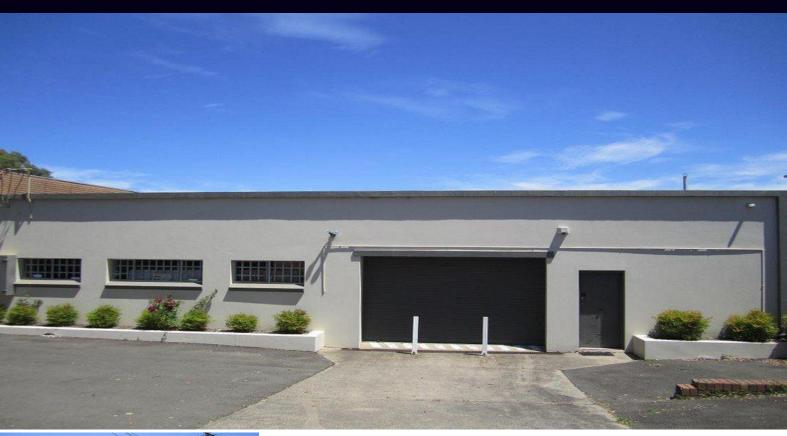

## FREESTANDING FACTORY WITH STREET FRONT EXPOSURE

Solid freestanding factory building with office, common yard and parking areas available now for lease.

- Solid brick construction
- Office / showroom, amenities & kitchenette
- Secured yard
- On site parking
- Short walk to shops and station
- Flexible zoning will suit many uses

For further details and/or to arrange an inspection time please contact David Brookes on 0414 720 650 or 9546 8666

Type : Industrial Building Size: 146 sqm

View: https://www.brookes.net.au/lease/nsw/sut