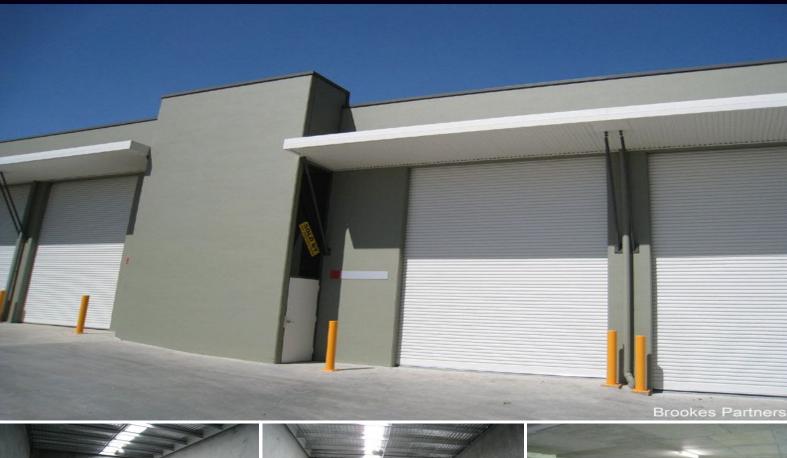

## BRAND NEW HIGH CLEARANCE WAREHOUSE IN LANDMARK DEVELOPMENT

Brand new high clearance in landmark development available now for lease.

## Features include:

- Solid concrete construction
- Container height
- 3 phase power
- Translucent infill light paneling and mercury vapor lighting
- Internal amenities & kitchenette
- Several undercover parking
- Easy level access
- Security complex
- Flexible zoning
- Will suit many uses