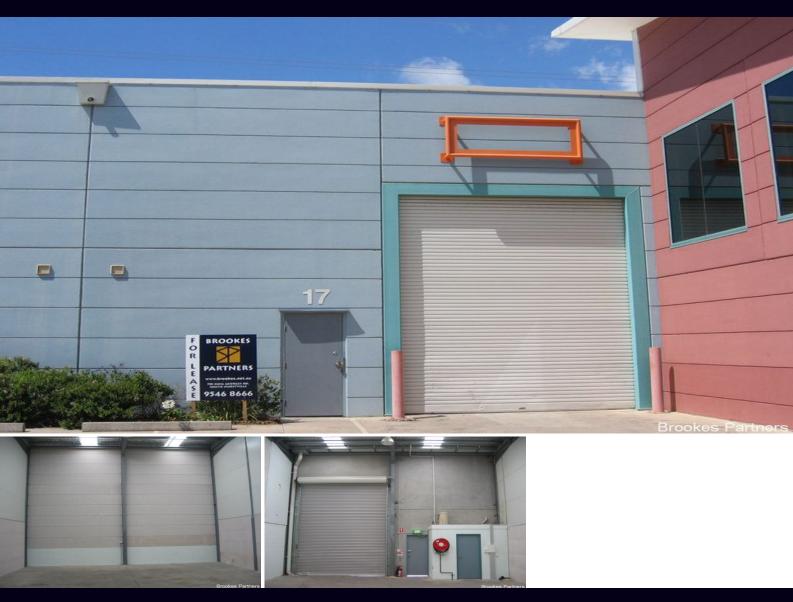

## **MODERN WAREHOUSE ONLY \$330PW**

Ultra modern warehouse in landmark business estate. Features include:

- Clearspan warehouse
- Container height
- Three phase power
- Easy level access
- Flexible industrial zoning sill suit many uses
- Security complex
- Handy location

For further details and or an inspection, please call the team at Brookes Partners on 9546 8666 or 0414 720 650

Type : Industrial Building Size: 120 sqm

View : https://www.brookes.net.au/lease/nsw/sut

herland/kirrawee/commercial/industrial/57