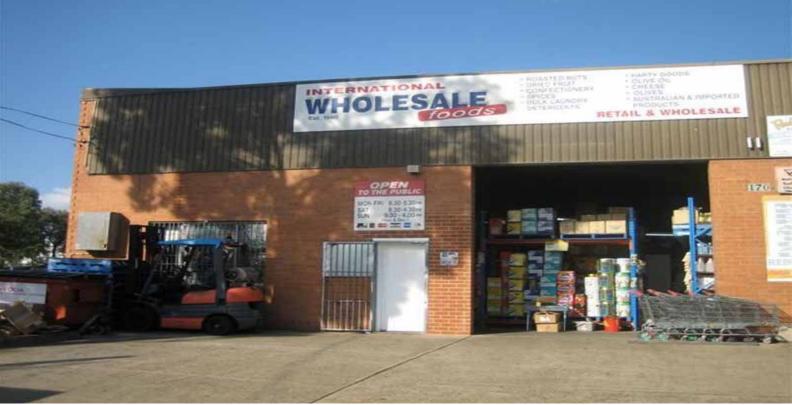

## LOCATION, LOCATION, LOCATION

Expose your business to high volume passing trade in this prime main road warehouse and office.

Set only metres from the M5 Motorway and conveniently within close proximity to Hurstville and Bankstown CBD's, Sydney and Bankstown Airports and Main arterial motorways, the property is guaranteed to impress.

Features include (but not limited to)

- High clearance clearspan warehouse
- Formal air conditioned office space
- 3 phase power
- Internal amenities
- Easy level off loading/loading ingress and egress
- High clearance roller shutter door
- Flexible zoning will suit many uses
- Additional public car park adjoining
- Prominent exposure and signage opportunities