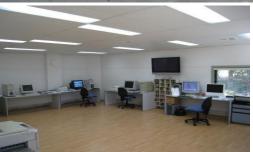

## MODERN OFFICE, SHOWROOM and/OR FOOD OUTLET

Versatile commercial space in landmark business estate. Would suit a wide variety of potential uses. Features include:

- Mainly clearspan space
- Ultra modern with contemporary finishes
- Two levels with individual access
- Sun filled interiors with an abundance of natural light
- Three phase power
- Internal kitchenette & ablutions
- Fully air conditioned
- Alarm system
- Grease trap
- Parking & common courtyard
- Security complex
- Opposite train station