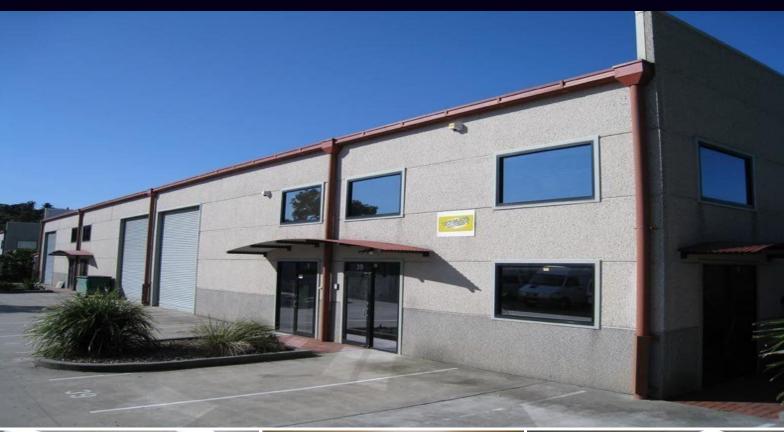

## **TURRELLA**

## MODERN OFFICE, SHOWROOM and/OR FOOD OUTLET

Versatile commercial space in landmark business estate. Would suit a wide variety of potential uses. Features include:

- Mainly clearspan space
- Ultra modern with contemporary finishes
- Two levels with individual access
- Sun filled interiors with an abundance of natural light
- Three phase power
- Internal kitchenette & ablutions
- Fully air conditioned
- Alarm system
- Grease trap
- Parking & common courtyard
- Security complex
- Opposite train station

Close proximity to City CBD, Airport & Port Botany.

Type : Industrial Building Size: 114 sqm

View : https://www.brookes.net.au/lease/nsw/st-

george/turrella/commercial/industrial/575

5130