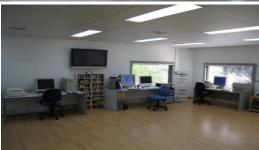

## MODERN OFFICE, SHOWROOM and/OR FOOD OUTLET

Versatile commercial space in landmark business estate. Would suit a wide variety of potential uses. Features include:

- Mainly clearspan space
- Ultra modern with contemporary finishes
- Two levels with individual access
- Sun filled interiors with an abundance of natural light
- Three phase power
- Internal kitchenette & ablutions
- Fully air conditioned
- Alarm system
- Grease trap
- Parking & common courtyard
- Security complex
- Opposite train station