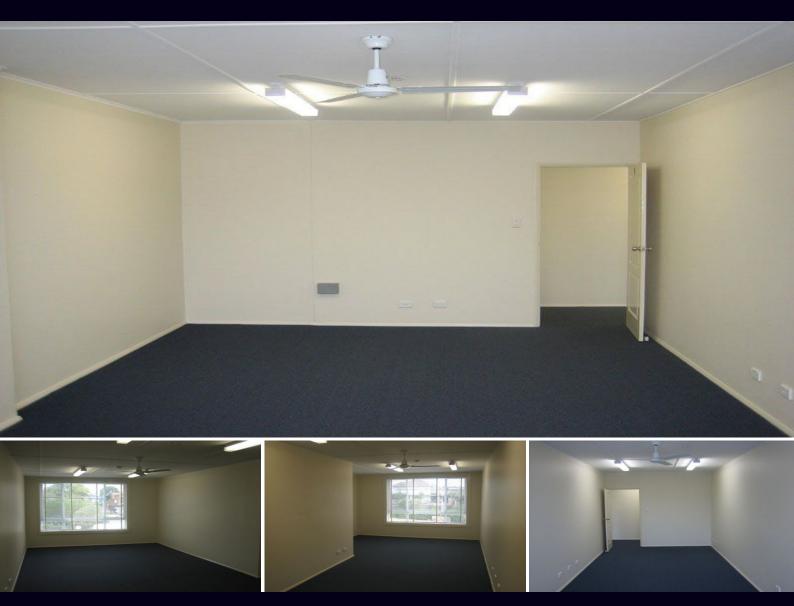

## ENTIRE FIRST FLOOR OFFICE - COMPLETELY REFURBISHED

This well presented office level is now available within the heart of Lakemba; literally across the road from the train station. Features include: brand new carpet & paint, brand new kitchen and bathroom, dish washer, formal partitioning, ceiling fans and a versatile layout. Call our commercial team on (02) 9546 8666 for an inspection today.