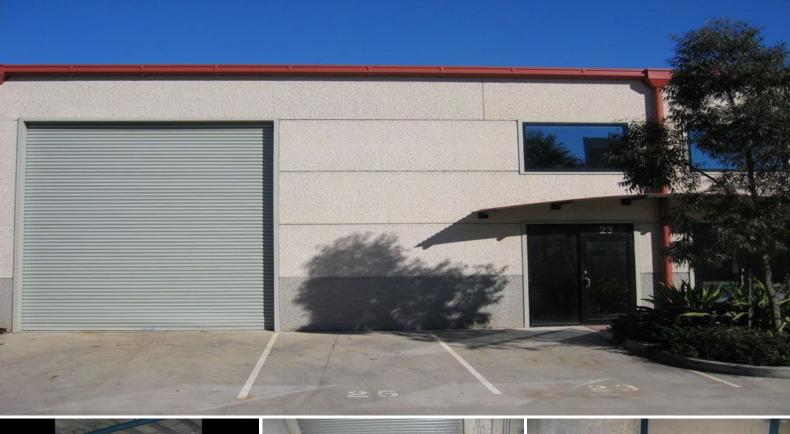

## **CLOSE TO CBD, PORT BOTANY, AIRPORT & M5 EAST**

This centrally located warehouse with ultra-modern presentation is now available for lease. Features include: high clearance, wide driveway access, automatic roller door, storage mezzanine, registered parking and is located 100 metres from Turrella train station within a security complex with remote control access after hours. For further details please do not hesitate to contact the commercial team at Brookes Partners on (02) 9546 8666.

Type : Industrial Building Size: 117 sqm

View: https://www.brookes.net.au/lease/nsw/st-

george/turrella/commercial/industrial/575

5070