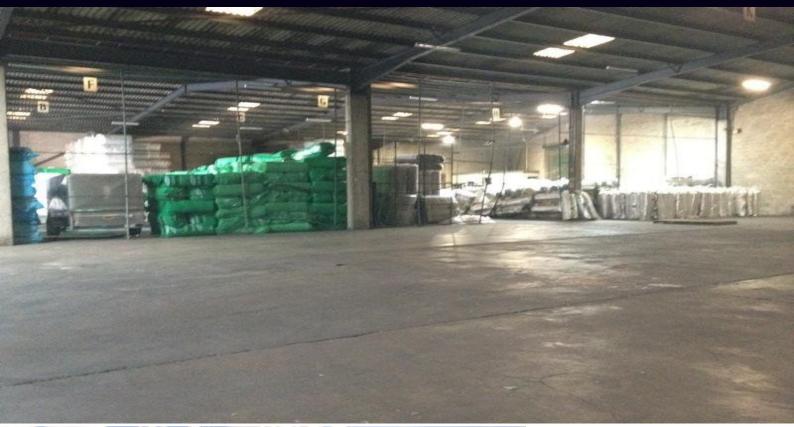

## WAREHOUSE, YARD & AWNING

- Flexibility and maneuverability
- 1,815 metre squared warehouse and yard
- Outside awning for unloading
- Close to station
- Suitable for transport
- Available now

For further details &/or an inspection please call the team at Brookes Partners on 9546 8666 or 0414 283 278.