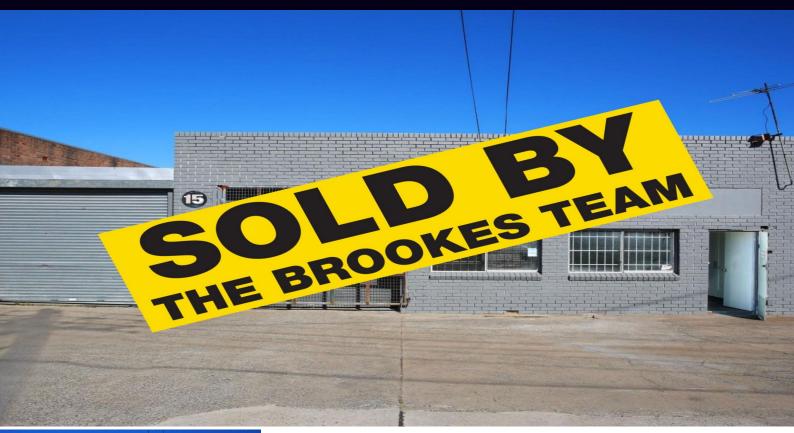

## FREESTANDING FACTORY WITH OFFICE & YARD

Rare opportunity to secure this freestanding factory and office building in a prime highly sought location.

Extending prominent street frontage and close proximity to main arterial roads including the M5 Motorway, the property will suit owner occupants and/or astute investors.

- Solid brick construction
- Clearspan warehouse/factory area
- Formal office area
- 3 phase power
- Multiple access plus occupancy potential
- Flexible industrial zoning will suit many uses
- Close proximity to M5 motorway & airport